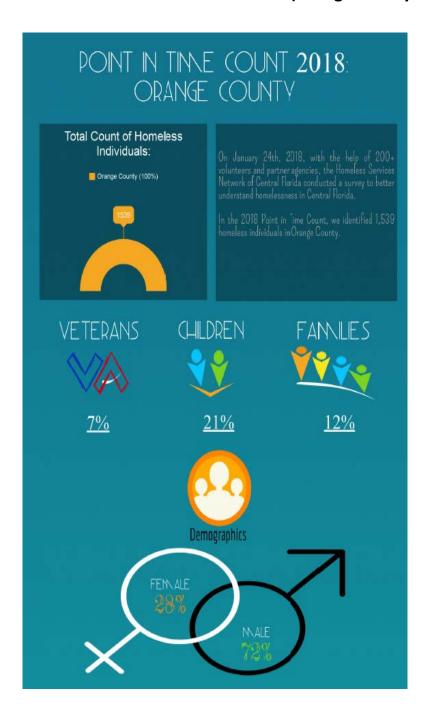

|                                                                     |
| Grand Avenue Economic Community Development Corp. (Phase I)  Total Reprogrammed CDBG Funds                                                                      | \$ 252,523<br><b>\$ 252,523</b>                                     |
| TOTAL 2018-2019 BUDGET (including reprogrammed funds)                                                                                                           | \$10,028,842                                                        |

**APPENDIX D – Proposed FY 2017-2018 Capital Improvement Projects** 



### **APPENDIX E – 2018 PIT Count (Orange County only, submitted to HUD as part of the CoC-507 numbers)**