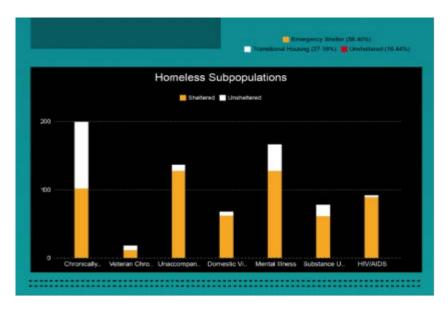

|                                                                     |
| Grand Avenue Economic Community Development Corp. (Phase I)  Total Reprogrammed CDBG Funds                                                                      | \$ 252,523<br><b>\$ 252,523</b>                                     |
| TOTAL 2018-2019 BUDGET (including reprogrammed funds)                                                                                                           | \$10,028,842                                                        |

**APPENDIX D – Proposed FY 2017-2018 Capital Improvement Projects** 



### **APPENDIX E – 2018 PIT Count (Orange County only, submitted to HUD as part of the CoC-507 numbers)**