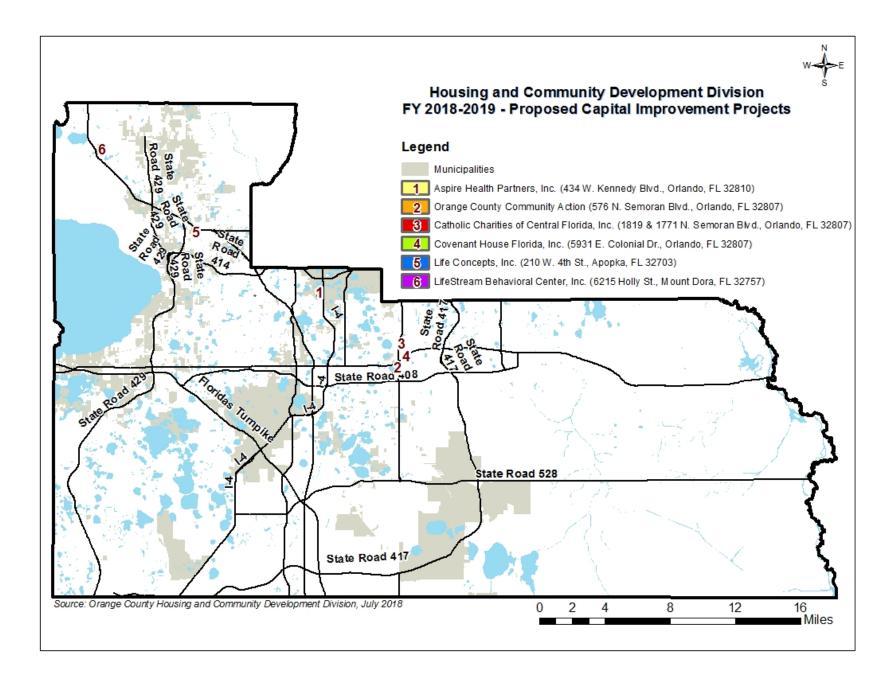

|
| REPROGRAMMED CDBG FUNDS (Residual Funds prior to FY 2018)                                                                                                       |                                                                     |
| Grand Avenue Economic Community Development Corp. (Phase I)  Total Reprogrammed CDBG Funds                                                                      | \$ 252,523<br><b>\$ 252,523</b>                                     |
| TOTAL 2018-2019 BUDGET (including reprogrammed funds)                                                                                                           | \$10,028,842                                                        |

**APPENDIX D – Proposed FY 2017-2018 Capital Improvement Projects** 



### **APPENDIX E – 2018 PIT Count (Orange County only, submitted to HUD as part of the CoC-507 numbers)**