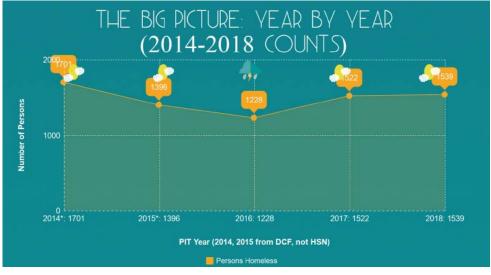

|                                                                     |
| Grand Avenue Economic Community Development Corp. (Phase I)  Total Reprogrammed CDBG Funds                                                                      | \$ 252,523<br><b>\$ 252,523</b>                                     |
| TOTAL 2018-2019 BUDGET (including reprogrammed funds)                                                                                                           | \$10,028,842                                                        |

**APPENDIX D – Proposed FY 2017-2018 Capital Improvement Projects** 



### **APPENDIX E – 2018 PIT Count (Orange County only, submitted to HUD as part of the CoC-507 numbers)**